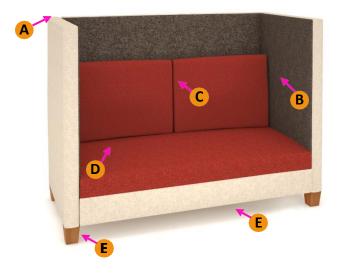

- A High back for privacy
- B Acoustic external frame
- C Soft back cushions
- D Fixed seat cushion for commercial use
- E Elevated base
- F 4 leg 25 x 25mm metal tube in Black Epoxy powder coat or optional Solid wood finished in Walnut or Old English stain