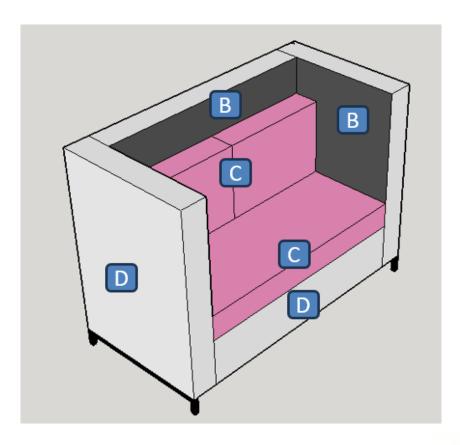

- A High back for privacy
- B Acoustic external frame
- C Soft back cushions
- D Fixed seat cushion for commercial use
- E Elevated base
- F 4 leg 25 x 25mm metal tube in Black Epoxy powder coat or optional Solid wood finished in Walnut or Old English stain

## **ACOUSIT**

Upholstery specification

| Area                                        | Upholstery selected                                                                               |
|---------------------------------------------|---------------------------------------------------------------------------------------------------|
| ALL                                         |                                                                                                   |
| B<br>(Internal panels)                      |                                                                                                   |
| C<br>(seat and back<br>cushions)            |                                                                                                   |
| D<br>(bottom plinth and<br>external panels) |                                                                                                   |
| E<br>(Optional as -SCREEN)                  | Inside face - (boarder matches outside face)                                                      |
| F<br>(Feet x 4)                             | *STD Black epoxy 25mm x 25mm tube(tick) optional Wood legs in : WALNUT(tick) or OLD ENGLISH(tick) |