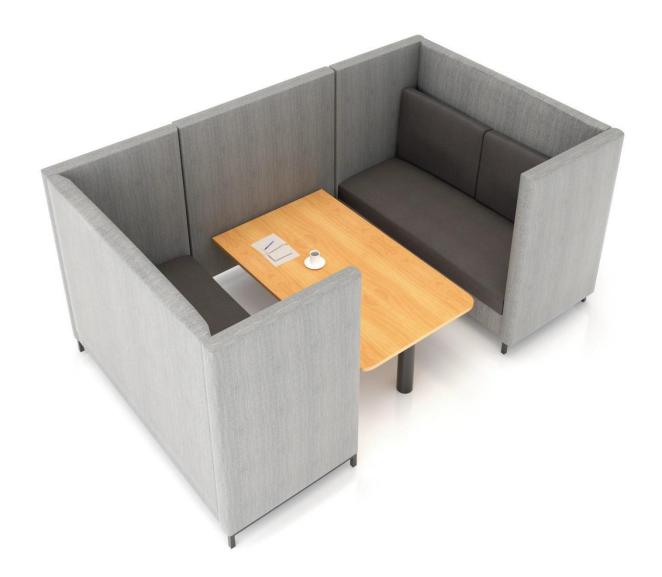

## **ACOUSIT**

Design:2020

Application Meeting Collaborative Breakout

"Alone or together with a colleague, a client or friend, Acousit offers a perfect environment to carry out meetings"

Ideal for collaborative and activity based work places the Acousit allows the user to immerse oneself in total comfort, concentration and security within an open public space. Made utilising only high quality materials the Acousit is locally made and available to be fabric panel customised to suit individual needs.

AS2 - Double

Dimensions Overall: 160cm W x 81cm D x 120cm H Seat

Depth: 53cm Seat Height: 45cm Back cushion: 45cm H

AS3 - Three seat

Dimensions Overall : 210cm W x 81cm D x 120cm H Seat Depth:

53cm

Seat Height: 45cm Back cushion:

## AS TABLE :

(STD White melamine, 200mm radius corners and round post leg in Black)

2 person (For AS1) 4 person (For AS2) 6 person (For AS3)