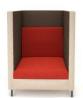

**AS1 - Single** Dimensions Overall : 81cm W x 81cm D x 120cm H Seat

Depth: 53cm Seat Height: 45cm Back cushion: 45cm H

25mm x 25mm tube Black epoxy Powder coat

Solid timber Walnut stain

Solid timber Old English stain