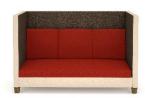

## **ACOUSIT**

Design:2020

Application Meeting Collaborative Breakout

"Alone or together with a colleague, a client or friend, Acousit offers a perfect environment to carry out meetings"

Ideal for collaborative and activity based work places the Acousit allows the user to immerse oneself in total comfort, concentration and security within an open public space. Made utilising only high quality materials the Acousit is locally made and available to be fabric panel customised to suit individual needs.

**AS1 - Single** Dimensions Overall : 81cm W x 81cm D x 120cm H Seat

Depth: 53cm Seat Height: 45cm Back cushion: 45cm H

25mm x 25mm tube Black epoxy Powder coat

Solid timber Walnut stain

Solid timber Old English stain