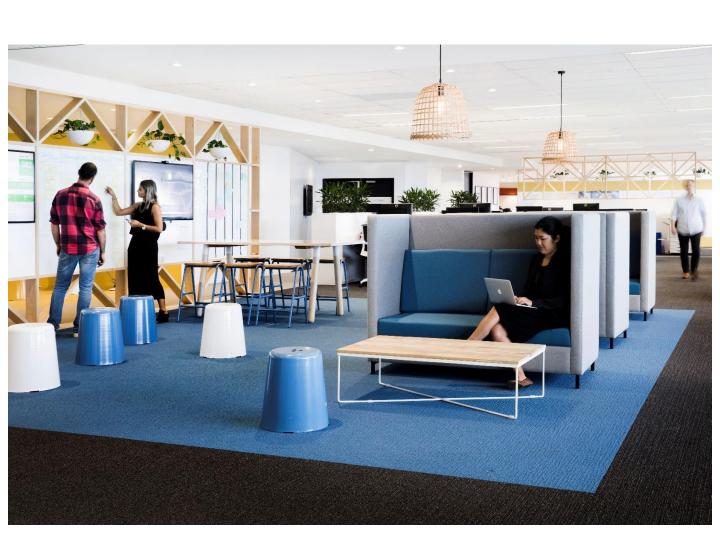

## **ACOUSIT**

Design:2020

Application Meeting Collaborative Breakout

"Alone or together with a colleague, a client or friend, Acousit offers a perfect environment to carry out meetings"

Ideal for collaborative and activity based work places the Acousit allows the user to immerse oneself in total comfort, concentration and security within an open public space. Made utilising only high quality materials the Acousit is locally made and available to be fabric panel customised to suit individual needs.

- A High back for privacy
- B Acoustic external frame
- C Soft back cushions
- D Fixed seat cushion for commercial use
- E Elevated base
- F 4 leg 25 x 25mm metal tube in Black Epoxy powder coat or optional Solid wood finished in Walnut or Old English stain