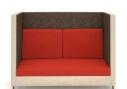

## **ACOUSIT**

Design:2020

Application Meeting Collaborative Breakout

"Alone or together with a colleague, a client or friend, Acousit offers a perfect environment to carry out meetings"

Ideal for collaborative and activity based work places the Acousit allows the user to immerse oneself in total comfort, concentration and security within an open public space. Made utilising only high quality materials the Acousit is locally made and available to be fabric panel customised to suit individual needs.

- A High back for privacy
- B Acoustic external frame
- C Soft back cushions
- D Fixed seat cushion for commercial use
- E Elevated base
- F 4 leg 25 x 25mm metal tube in Black Epoxy powder coat or optional Solid wood finished in Walnut or Old English stain

**AS1 - Single** Dimensions Overall : 81cm W x 81cm D x 120cm H Seat

Depth: 53cm Seat Height: 45cm Back cushion: 45cm H

25mm x 25mm tube Black epoxy Powder coat

Solid timber Walnut stain

Solid timber Old English stain